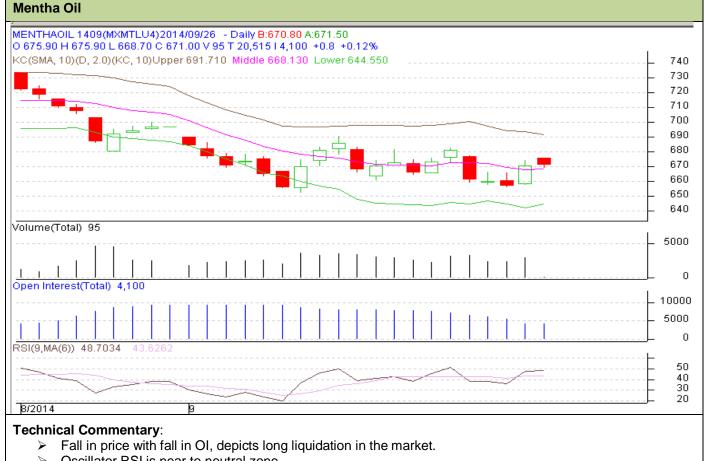

Contract: Oct-Expiry: Oct 31, 2014

- Oscillator RSI is near to neutral zone.
- Last candle depicts bullish in market.

| Strategy: Buy | / |
|---------------|---|
|---------------|---|

| Intraday Supports & Resistances                       |     | S2   | S1    | PCP | R1    | R2  |     |  |
|-------------------------------------------------------|-----|------|-------|-----|-------|-----|-----|--|
| Mentha Oil                                            | MCX | Oct  | 620   | 630 | 680.2 | 744 | 760 |  |
| Intraday Trade Call*                                  |     | Call | Entry | T1  | T2    | SL  |     |  |
| Mentha Oil                                            | MCX | Oct  | Buy   | 677 | 680   | 682 | 676 |  |
| *Do not carry forward the position until the next day |     |      |       |     |       |     |     |  |