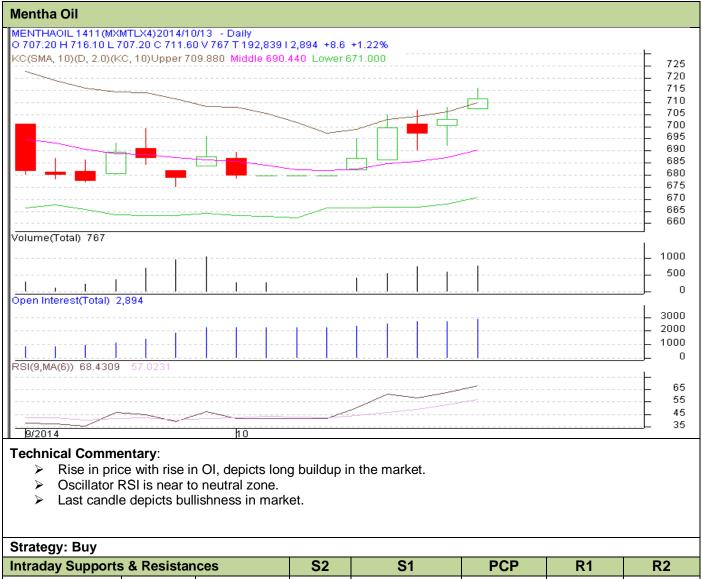

## Contract: Oct- Expiry: Oct 31, 2014

| Intraday Supports & Resistances                        |     |     | S2   | S1    | PCP   | R1  | R2  |
|--------------------------------------------------------|-----|-----|------|-------|-------|-----|-----|
| Mentha Oil                                             | MCX | Oct | 620  | 630   | 711.6 | 744 | 760 |
| Intraday Trade Call*                                   |     |     | Call | Entry | T1    | T2  | SL  |
| Mentha Oil                                             | MCX | Oct | Buy  | 703   | 708   | 713 | 698 |
| *Do not carry forward the position until the next day. |     |     |      |       |       |     |     |