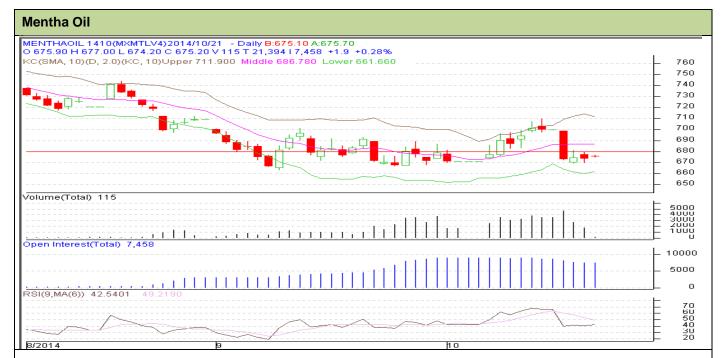

Contract: Oct-Expiry: Oct 31, 2014

## **Technical Commentary:**

- Rise in price with rise in OI, depicts long buildup in the market.
- Oscillator RSI is near to neutral zone.
- Last candle depicts bearishness in market.

## Strategy: Sell

| •                               |                       |                       |      |            |       |     |     |
|---------------------------------|-----------------------|-----------------------|------|------------|-------|-----|-----|
| Intraday Supports & Resistances |                       |                       | S2   | <b>S</b> 1 | PCP   | R1  | R2  |
| Mentha Oil                      | MCX                   | Oct                   | 620  | 630        | 673.3 | 744 | 760 |
| Intraday Trade Call*            |                       |                       | Call | Entry      | T1    | T2  | SL  |
| Mentha Oil                      | MCX                   | Oct                   | Sell | 680        | 677   | 676 | 682 |
| *Da .aat aa                     | الانمام مراك امسمتيسا | بحمد حملة القميد متحا | .4   |            |       |     |     |