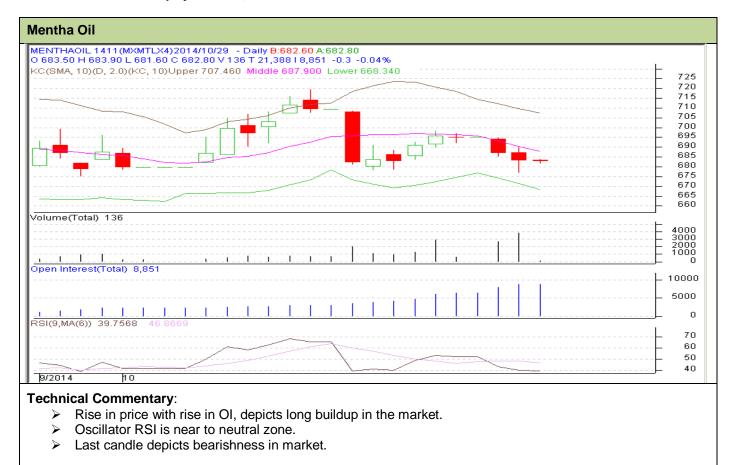

## Contract: Oct- Expiry: Nov 28, 2014



| Strategy: Sell                                         |     |     |      |       |       |     |     |
|--------------------------------------------------------|-----|-----|------|-------|-------|-----|-----|
| Intraday Supports & Resistances                        |     |     | S2   | S1    | PCP   | R1  | R2  |
| Mentha Oil                                             | MCX | Nov | 620  | 630   | 683.1 | 744 | 760 |
| Intraday Trade Call*                                   |     |     | Call | Entry | T1    | T2  | SL  |
| Mentha Oil                                             | MCX | Nov | Sell | 685   | 683   | 681 | 686 |
| *Do not carry forward the position until the next day. |     |     |      |       |       |     |     |

## Disclaimer

The information and opinions contained i