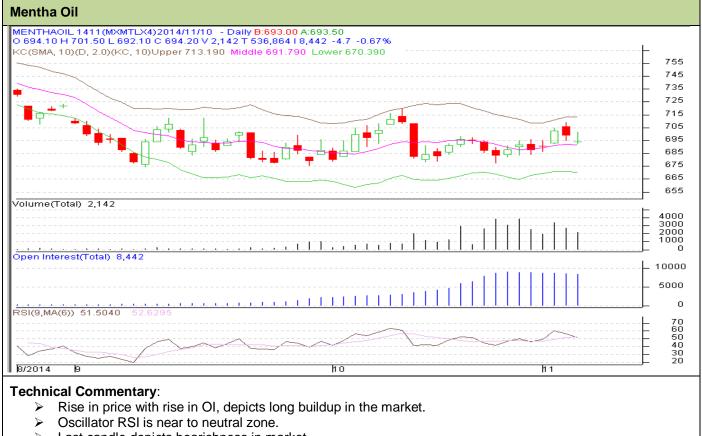

## Contract: Oct- Expiry: Nov 28, 2014

> Last candle depicts bearishness in market.

| Strategy: Sell                  |                 |                  |         |            |       |     |     |
|---------------------------------|-----------------|------------------|---------|------------|-------|-----|-----|
| Intraday Supports & Resistances |                 |                  | S2      | <b>S</b> 1 | PCP   | R1  | R2  |
| Mentha Oil                      | MCX             | Nov              | 620     | 630        | 694.2 | 744 | 760 |
| Intraday Trade Call*            |                 |                  | Call    | Entry      | T1    | T2  | SL  |
| Mentha Oil                      | MCX             | Nov              | Sell    | 700        | 695   | 692 | 703 |
| *Do not carry for               | ward the positi | on until the nex | kt day. |            |       |     |     |