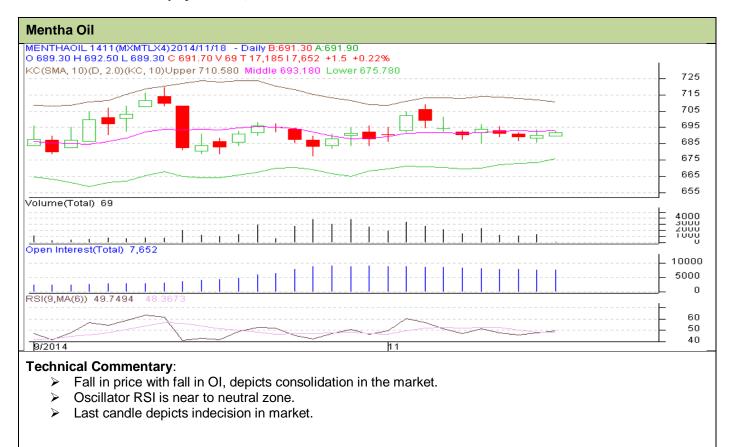

## Contract: Nov- Expiry: Nov 28, 2014



## Strategy: Sell

| orategy. och                    |                  |                  |         |       |     |     |     |
|---------------------------------|------------------|------------------|---------|-------|-----|-----|-----|
| Intraday Supports & Resistances |                  |                  | S2      | S1    | PCP | R1  | R2  |
| Mentha Oil                      | MCX              | Nov              | 620     | 630   | 689 | 744 | 760 |
| Intraday Trade Call*            |                  |                  | Call    | Entry | T1  | T2  | SL  |
| Mentha Oil                      | MCX              | Nov              | Sell    | 687   | 689 | 691 | 686 |
| *Do not carry for               | rward the positi | on until the nex | xt day. |       |     |     |     |

## Discl