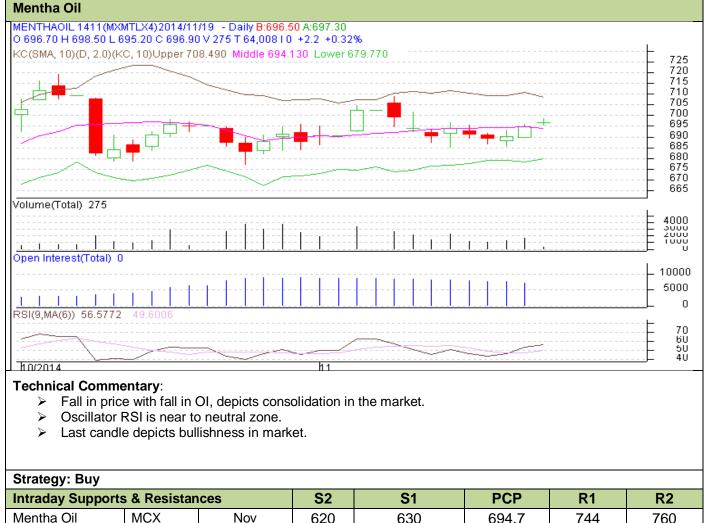

Contract: Nov- Expiry: Nov 28, 2014

| Intraday Supports & Resistances |     |                    | S2    | S1    | PCP   | R1  | R2  |
|---------------------------------|-----|--------------------|-------|-------|-------|-----|-----|
| Mentha Oil                      | MCX | Nov                | 620   | 630   | 694.7 | 744 | 760 |
| Intraday Trade Call*            |     |                    | Call  | Entry | T1    | T2  | SL  |
| Mentha Oil                      | MCX | Nov                | Buy   | 690   | 694   | 696 | 688 |
| *Do not commite                 |     | دمص مطلا اللمين صم | 4 40. |       |       |     |     |