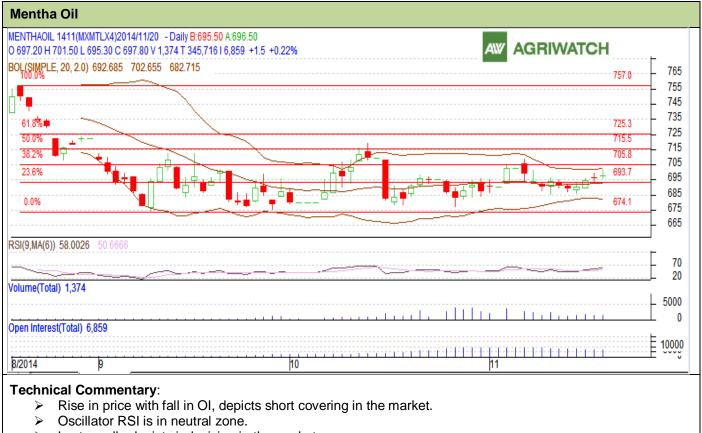

## Contract: Nov- Expiry: Nov 28, 2014

> Last candle depicts indecision in the market.

| Strategy: Wait                                         |     |     |      |       |       |     |     |
|--------------------------------------------------------|-----|-----|------|-------|-------|-----|-----|
| Intraday Supports & Resistances                        |     |     | S2   | S1    | PCP   | R1  | R2  |
| Mentha Oil                                             | MCX | Nov | 660  | 680   | 697.8 | 715 | 725 |
| Intraday Trade Call*                                   |     |     | Call | Entry | T1    | T2  | SL  |
| Mentha Oil                                             | MCX | Nov | Wait | -     | -     | -   | -   |
| *Do not carry forward the position until the next day. |     |     |      |       |       |     |     |