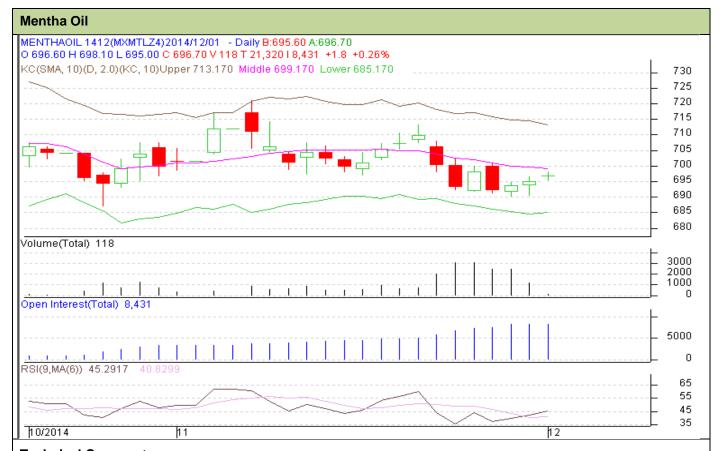

## **Technical Commentary:**

- Fall in price with fall in OI, depicts consolidation in the market.
- > Oscillator RSI is near to neutral zone.
- Last candle depicts indecision in market.

## Strategy: Wait

| 0,                                                                 |     |     |      |       |       |     |     |
|--------------------------------------------------------------------|-----|-----|------|-------|-------|-----|-----|
| Intraday Supports & Resistances                                    |     |     | S2   | S1    | PCP   | R1  | R2  |
| Mentha Oil                                                         | MCX | Dec | 620  | 630   | 694.3 | 744 | 760 |
| Intraday Trade Call*                                               |     |     | Call | Entry | T1    | T2  | SL  |
| Mentha Oil                                                         | MCX | Dec | Wait | -     | -     | -   | -   |
| *Decret come forward the conflict contribution of the contribution |     |     |      |       |       |     |     |