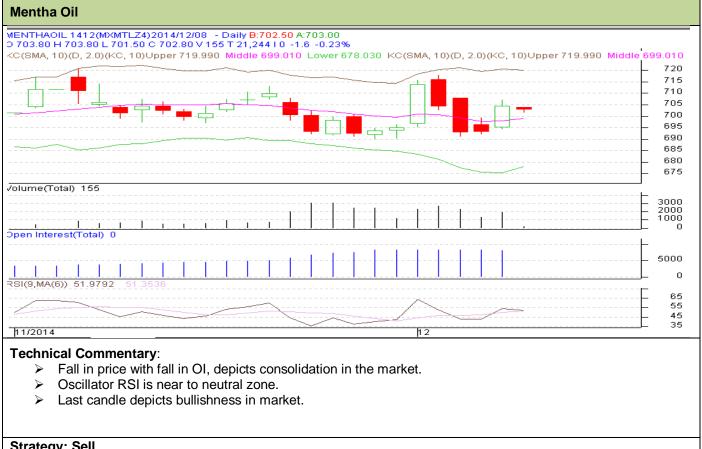

## Contract: Dec- Expiry: Dec 28, 2014

| Strategy: Sell                                         |     |     |      |       |       |     |     |
|--------------------------------------------------------|-----|-----|------|-------|-------|-----|-----|
| Intraday Supports & Resistances                        |     |     | S2   | S1    | PCP   | R1  | R2  |
| Mentha Oil                                             | MCX | Dec | 620  | 630   | 704.4 | 744 | 760 |
| Intraday Trade Call*                                   |     |     | Call | Entry | T1    | T2  | SL  |
| Mentha Oil                                             | MCX | Dec | Sell | 706   | 700   | 696 | 708 |
| *Do not carry forward the position until the next day. |     |     |      |       |       |     |     |