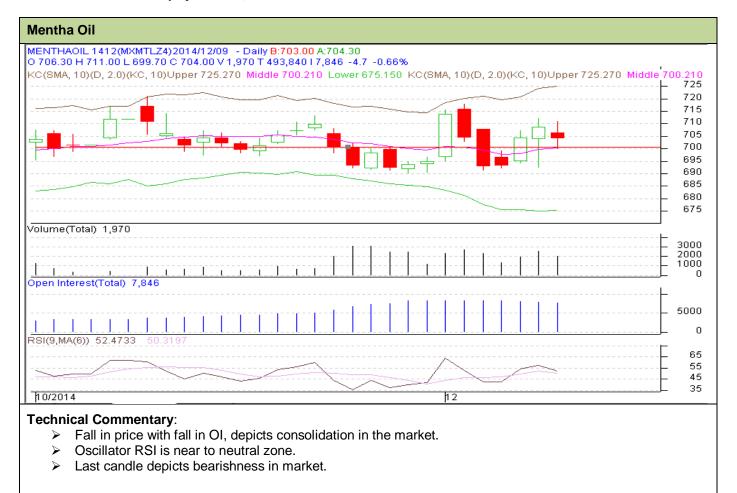

## Contract: Dec- Expiry: Dec 28, 2014



| Strategy: Buy                                          |     |     |      |       |     |     |       |
|--------------------------------------------------------|-----|-----|------|-------|-----|-----|-------|
| Intraday Supports & Resistances                        |     |     | S2   | S1    | PCP | R1  | R2    |
| Mentha Oil                                             | MCX | Dec | 620  | 630   | 704 | 744 | 760   |
| Intraday Trade Call*                                   |     |     | Call | Entry | T1  | T2  | SL    |
| Mentha Oil                                             | MCX | Dec | Buy  | 698   | 705 | 708 | 695.5 |
| *Do not carry forward the position until the next day. |     |     |      |       |     |     |       |

## Disclaimer

The information and opinions contained i