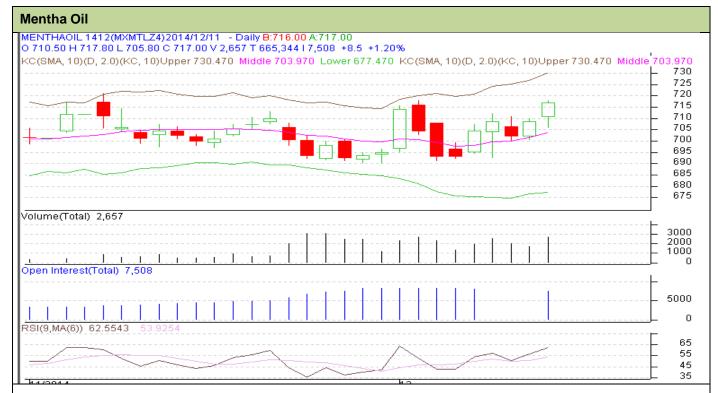

## **Technical Commentary:**

- > Fall in price with fall in OI, depicts consolidation in the market.
- Oscillator RSI is near to neutral zone.
- > Last candle depicts bullishness in market.

| Strat | teav: | Ruv |
|-------|-------|-----|
|       |       |     |

| •                                                      |     |      |       |     |     |     |     |  |  |
|--------------------------------------------------------|-----|------|-------|-----|-----|-----|-----|--|--|
| Intraday Supports & Resistances                        |     | S2   | S1    | PCP | R1  | R2  |     |  |  |
| Mentha Oil                                             | MCX | Dec  | 620   | 630 | 717 | 744 | 760 |  |  |
| Intraday Trade Call*                                   |     | Call | Entry | T1  | T2  | SL  |     |  |  |
| Mentha Oil                                             | MCX | Dec  | Buy   | 703 | 707 | 712 | 699 |  |  |
| *Do not carry forward the position until the next day. |     |      |       |     |     |     |     |  |  |