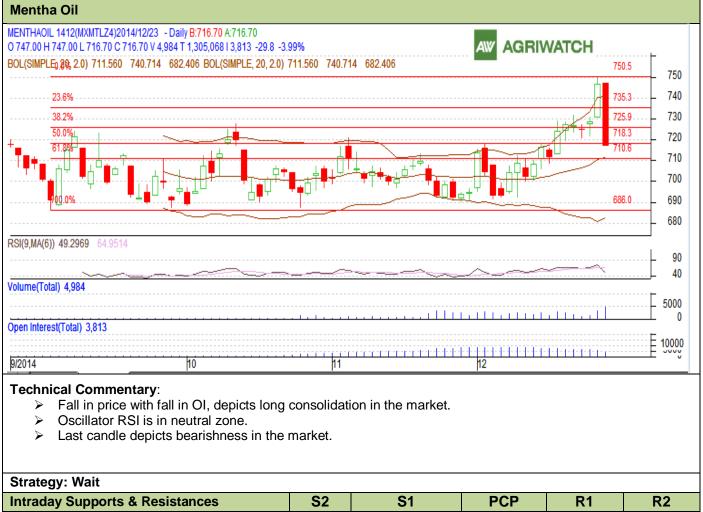

## Contract: Jan- Expiry: Jan 30, 2014

| Intraday Supports & Resistances                        |     |     | 52   | 51    | РСР   | R1  | R2  |
|--------------------------------------------------------|-----|-----|------|-------|-------|-----|-----|
| Mentha Oil                                             | MCX | Jan | 685  | 700   | 716.7 | 735 | 750 |
| Intraday Trade Call*                                   |     |     | Call | Entry | T1    | T2  | SL  |
| Mentha Oil                                             | MCX | Jan | Wait | -     | -     | -   | -   |
| *Do not carry forward the position until the next day. |     |     |      |       |       |     |     |