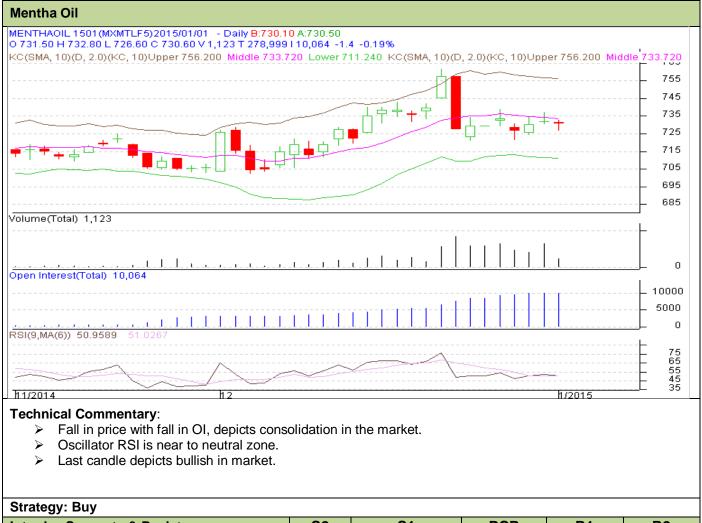

## Contract: Jan- Expiry: Jan 30, 2015

| Intraday Supports & Resistances                        |     |     | S2   | S1    | PCP   | R1  | R2  |
|--------------------------------------------------------|-----|-----|------|-------|-------|-----|-----|
| Mentha Oil                                             | MCX | Jan | 680  | 697   | 756.6 | 760 | 777 |
| Intraday Trade Call*                                   |     |     | Call | Entry | T1    | T2  | SL  |
| Mentha Oil                                             | MCX | Jan | Buy  | 730   | 745   | 748 | 727 |
| *Do not carry forward the position until the next day. |     |     |      |       |       |     |     |