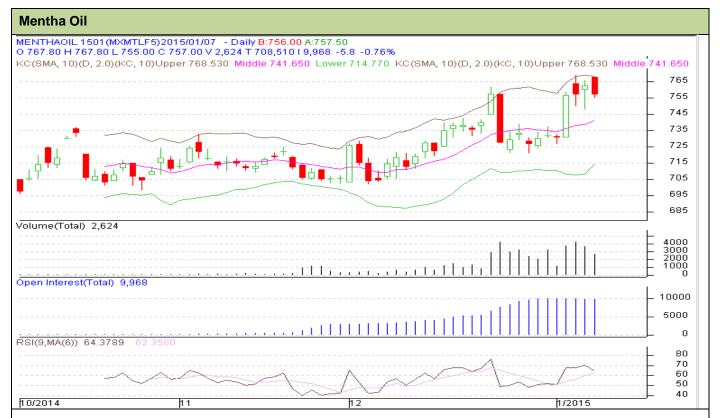

## **Technical Commentary:**

- Fall in price with rise in OI, depicts short buildup in the market.
- Oscillator RSI is near to neutral zone.
- Last candle depicts bearish in market.

| Intraday Supports & Resistances                        |     |     | S2   | S1    | PCP | R1  | R2  |
|--------------------------------------------------------|-----|-----|------|-------|-----|-----|-----|
| Mentha Oil                                             | MCX | Jan | 680  | 697   | 757 | 775 | 780 |
| Intraday Trade Call*                                   |     |     | Call | Entry | T1  | T2  | SL  |
| Mentha Oil                                             | MCX | Jan | Buy  | 752   | 758 | 762 | 749 |
| *Do not carry forward the position until the next day. |     |     |      |       |     |     |     |