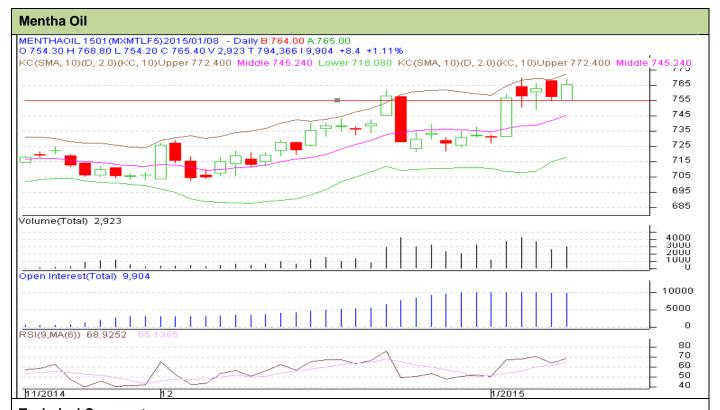

Contract: Jan- Expiry: Jan 30, 2015

## **Technical Commentary:**

- Fall in price with rise in OI, depicts short buildup in the market.
- Oscillator RSI is near to neutral zone.
- Last candle depicts bullish in market.

| St | ra | ted | VE | : B | uv |
|----|----|-----|----|-----|----|
|    |    |     |    |     |    |

| Intraday Supports & Resistances                       |     |     | S2   | S1    | PCP   | R1  | R2  |  |  |  |  |
|-------------------------------------------------------|-----|-----|------|-------|-------|-----|-----|--|--|--|--|
| Mentha Oil                                            | MCX | Jan | 680  | 697   | 765.4 | 775 | 780 |  |  |  |  |
| Intraday Trade Call*                                  |     |     | Call | Entry | T1    | T2  | SL  |  |  |  |  |
| Mentha Oil                                            | MCX | Jan | Buy  | 753   | 758   | 764 | 748 |  |  |  |  |
| *Do not carry forward the position until the next day |     |     |      |       |       |     |     |  |  |  |  |