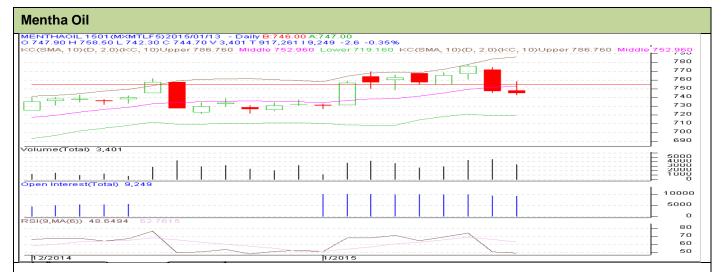

Contract: Jan- Expiry: Jan 30, 2015

## **Technical Commentary:**

- Fall in price with rise in OI, depicts short buildup in the market.
- Oscillator RSI is near to neutral zone.
- > Last candle depicts bearish in market.

| Strategy: | Buy |
|-----------|-----|
|-----------|-----|

| 0, ,                            |     |      |       |     |       |     |     |
|---------------------------------|-----|------|-------|-----|-------|-----|-----|
| Intraday Supports & Resistances |     | S2   | S1    | PCP | R1    | R2  |     |
| Mentha Oil                      | MCX | Jan  | 680   | 697 | 744.7 | 790 | 810 |
| Intraday Trade Call*            |     | Call | Entry | T1  | T2    | SL  |     |
| Mentha Oil                      | MCX | Jan  | Buy   | 742 | 748   | 753 | 740 |