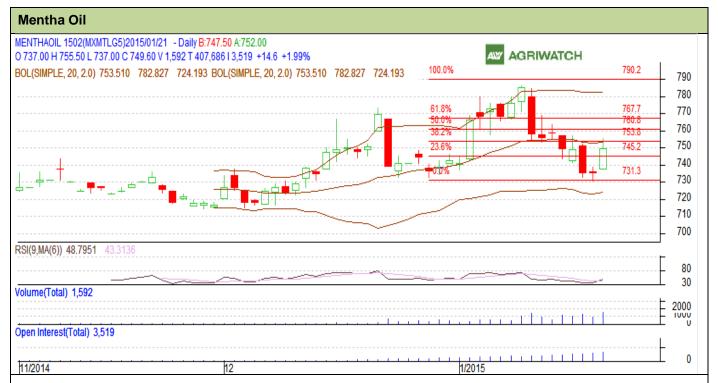

Contract: Feb-Expiry: Feb 27, 2015

## **Technical Commentary:**

- Rise in price with rise in OI, depicts long buildup in the market.
- Oscillator RSI is in neutral zone.
- > Last candle depicts bullishness in market.

| SI | trat | tea | v: | Buy |
|----|------|-----|----|-----|
|    |      |     |    |     |

| Intraday Supports & Resistances                       |     |     | S2   | S1    | PCP   | R1  | R2  |  |  |  |  |
|-------------------------------------------------------|-----|-----|------|-------|-------|-----|-----|--|--|--|--|
| Mentha Oil                                            | MCX | Feb | 714  | 725   | 749.6 | 770 | 780 |  |  |  |  |
| Intraday Trade Call*                                  |     |     | Call | Entry | T1    | T2  | SL  |  |  |  |  |
| Mentha Oil                                            | MCX | Feb | BUY  | 746   | 751   | 753 | 743 |  |  |  |  |
| *Do not come forward the modified with the most devi- |     |     |      |       |       |     |     |  |  |  |  |