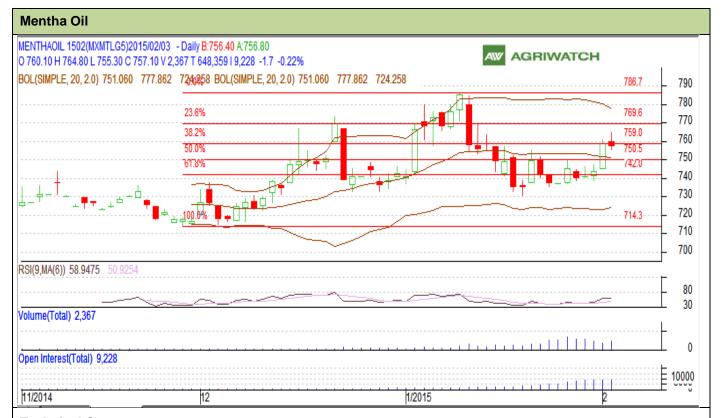

Contract: Feb-Expiry: Feb 27, 2015

## **Technical Commentary:**

- Fall in price with rise in OI, depicts short buildup.
- Oscillator RSI is in neutral zone.
- Candlesticks are showing upward movement in the market.

| Strategy: Buy                   |     |     |      |       |       |     |       |
|---------------------------------|-----|-----|------|-------|-------|-----|-------|
| Intraday Supports & Resistances |     |     | S2   | S1    | PCP   | R1  | R2    |
| Mentha Oil                      | MCX | Feb | 730  | 742   | 757.1 | 770 | 785   |
| Intraday Trade Call*            |     |     | Call | Entry | T1    | T2  | SL    |
| Mentha Oil                      | MCX | Feb | Buy  | 755   | 759   | 761 | 752.7 |

\*Do not carry forward the position until the next day.