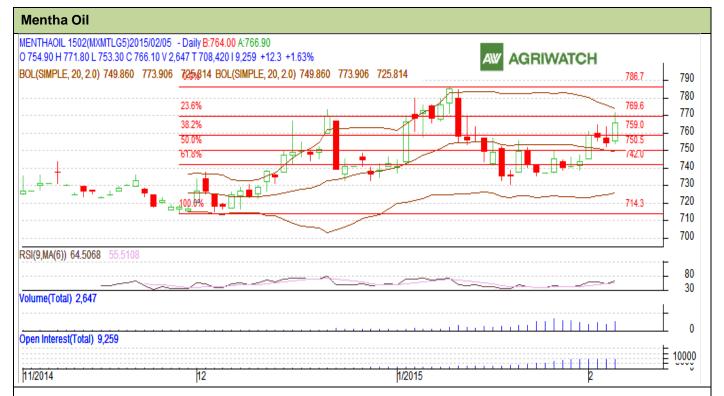

## **Technical Commentary:**

- Rise in price with rise in OI, depicts long buildup.
- Oscillator RSI is in neutral zone.
- > Candlesticks are showing upward movement in the market.

| Strat | taav              | · Sa | ш |
|-------|-------------------|------|---|
| Stra  | ı <del>c</del> gy | . 00 | • |

| •                                                      |     |      |       |     |       |     |       |  |  |
|--------------------------------------------------------|-----|------|-------|-----|-------|-----|-------|--|--|
| Intraday Supports & Resistances                        |     | S2   | S1    | PCP | R1    | R2  |       |  |  |
| Mentha Oil                                             | MCX | Feb  | 730   | 742 | 766.1 | 780 | 790   |  |  |
| Intraday Trade Call*                                   |     | Call | Entry | T1  | T2    | SL  |       |  |  |
| Mentha Oil                                             | MCX | Feb  | Sell  | 769 | 765   | 763 | 771.3 |  |  |
| *Do not carry forward the position until the next day. |     |      |       |     |       |     |       |  |  |