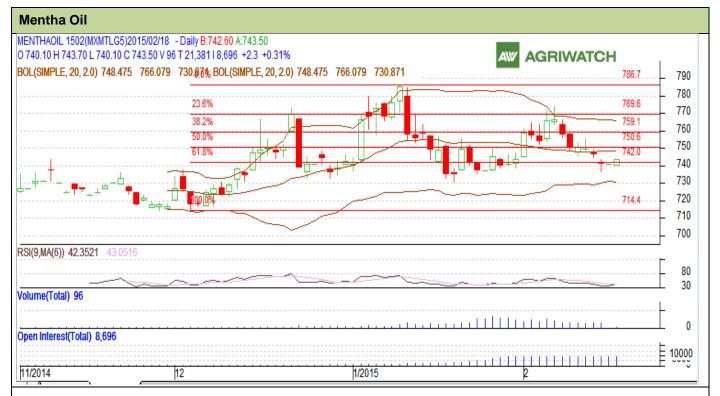

Contract: Feb-Expiry: Feb 27, 2015

## **Technical Commentary:**

- Fall in price with fall in OI, depicts long liquidation.
- Oscillator RSI is in neutral zone.
- Candlesticks are showing downward movement in the market.

| Stra       | teav: | Buy |
|------------|-------|-----|
| <b>U</b> u |       | ,   |

| Intraday Supports & Resistances                        |     | S2   | S1    | PCP | R1    | R2    |       |  |
|--------------------------------------------------------|-----|------|-------|-----|-------|-------|-------|--|
| Mentha Oil                                             | MCX | Feb  | 720   | 730 | 741.2 | 750   | 760   |  |
| Intraday Trade Call*                                   |     | Call | Entry | T1  | T2    | SL    |       |  |
| Mentha Oil                                             | MCX | Feb  | Buy   | 740 | 743   | 744.5 | 738.5 |  |
| *Do not carry forward the position until the next day. |     |      |       |     |       |       |       |  |