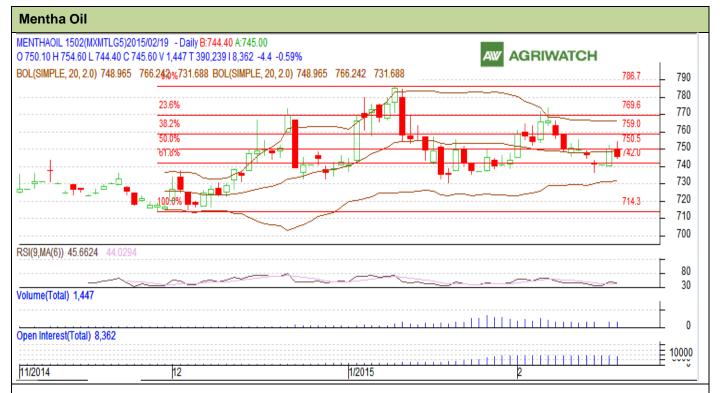

## **Technical Commentary:**

- Fall in price with fall in OI, depicts consolidation.
- > Oscillator RSI is in neutral zone.
- > Candlesticks are showing range bound movement in the market.

| Ctr | +  | 201 |    | Se | П |
|-----|----|-----|----|----|---|
| ่งแ | au | =u  | ٧. | JE | и |

| Intraday Supports & Resistances                       |     |     | S2   | S1    | PCP   | R1  | R2    |  |  |  |
|-------------------------------------------------------|-----|-----|------|-------|-------|-----|-------|--|--|--|
| Mentha Oil                                            | MCX | Feb | 725  | 735   | 745.6 | 760 | 770   |  |  |  |
| Intraday Trade Call*                                  |     |     | Call | Entry | T1    | T2  | SL    |  |  |  |
| Mentha Oil                                            | MCX | Feb | Sell | 748   | 744   | 742 | 750.3 |  |  |  |
| *Do not carry forward the position until the next day |     |     |      |       |       |     |       |  |  |  |