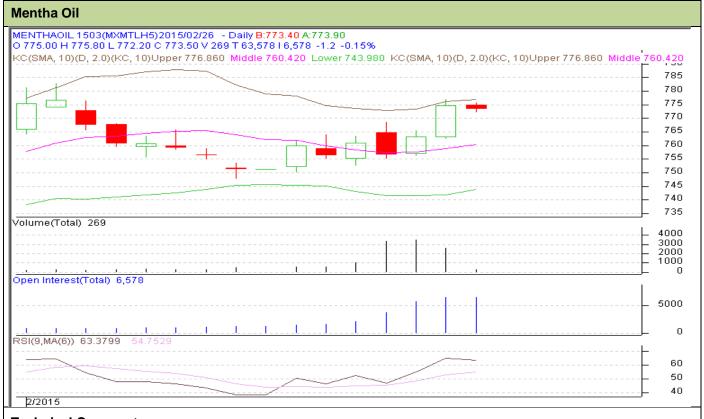

## **Technical Commentary:**

- Fall in price with fall in OI, depicts long liquidation.
- Oscillator RSI is in neutral zone.
- Candlesticks are showing downward movement in the market.

## Strategy: Buy

| ,                               |                  |                  |         |       |       |     |     |
|---------------------------------|------------------|------------------|---------|-------|-------|-----|-----|
| Intraday Supports & Resistances |                  |                  | S2      | S1    | PCP   | R1  | R2  |
| Mentha Oil                      | MCX              | Mar              | 720     | 730   | 774.7 | 790 | 810 |
| Intraday Trade Call*            |                  |                  | Call    | Entry | T1    | T2  | SL  |
| Mentha Oil                      | MCX              | Mar              | Buy     | 765   | 772   | 777 | 762 |
| *Do not carry fo                | rward the positi | on until the nex | xt day. |       |       |     |     |