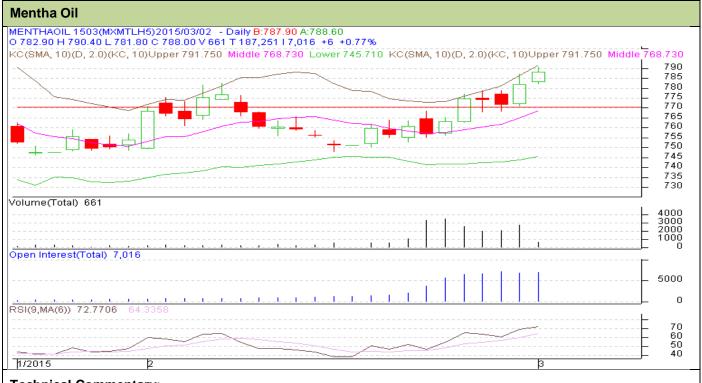

## **Technical Commentary:**

- > Rise in price with rise in OI, depicts long buildup in the market.
- Oscillator RSI is in neutral zone.
- > Candlesticks are showing upward movement in the market from last couple of days.

| Strategy: Buy                                          |     |     |      |            |     |     |     |
|--------------------------------------------------------|-----|-----|------|------------|-----|-----|-----|
| Intraday Supports & Resistances                        |     |     | S2   | <b>S</b> 1 | PCP | R1  | R2  |
| Mentha Oil                                             | MCX | Mar | 720  | 730        | 782 | 790 | 810 |
| Intraday Trade Call*                                   |     |     | Call | Entry      | T1  | T2  | SL  |
| Mentha Oil                                             | MCX | Mar | Buy  | 775        | 782 | 786 | 773 |
| *Do not carry forward the position until the next day. |     |     |      |            |     |     |     |