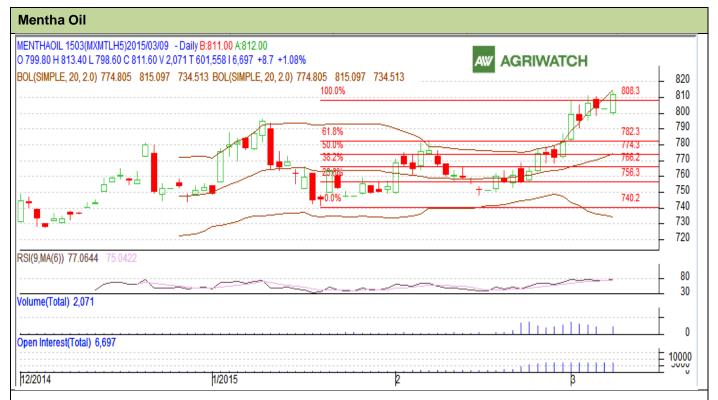

## **Technical Commentary:**

- > Rise in price with rise in OI, depicts long buildup in the market.
- Oscillator RSI is in overbought zone.
- Candlesticks are showing upward movement in the market.

| Strategy: Buy                   |                  |                  |        |       |       |     |     |
|---------------------------------|------------------|------------------|--------|-------|-------|-----|-----|
| Intraday Supports & Resistances |                  |                  | S2     | S1    | PCP   | R1  | R2  |
| Mentha Oil                      | MCX              | March            | 775    | 790   | 815.7 | 840 | 850 |
| Intraday Trade Call*            |                  |                  | Call   | Entry | T1    | T2  | SL  |
| Mentha Oil                      | MCX              | March            | Buy    | 808   | 812   | 816 | 806 |
| *Do not carry fo                | rward the positi | on until the nex | t day. |       |       |     |     |