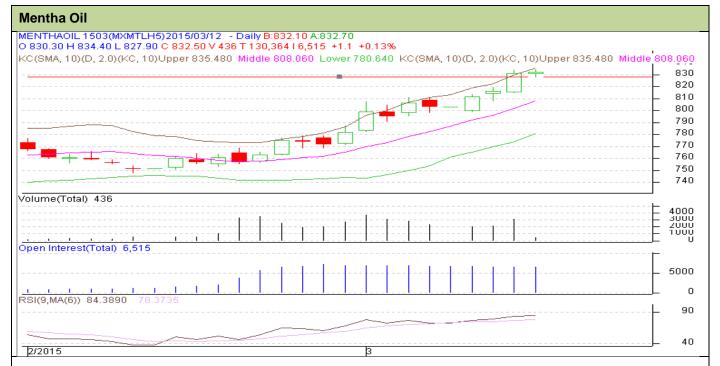

Contract: March- Expiry: March 31, 2015

## **Technical Commentary:**

- Rise in price with fall in OI, depicts weak market.
- Oscillator RSI is in overbought zone.
- > Candlesticks are showing upward movement in the market.

## Strategy: Stay Away

| Intraday Supports & Resistances                        |     |       | S2   | S1    | PCP   | R1  | R2  |
|--------------------------------------------------------|-----|-------|------|-------|-------|-----|-----|
| Mentha Oil                                             | MCX | March | 775  | 790   | 831.4 | 840 | 850 |
| Intraday Trade Call*                                   |     |       | Call | Entry | T1    | T2  | SL  |
| Mentha Oil                                             | MCX | March | Wait | 826   | 830   | 832 | 825 |
| *Do not carry forward the position until the next day. |     |       |      |       |       |     |     |