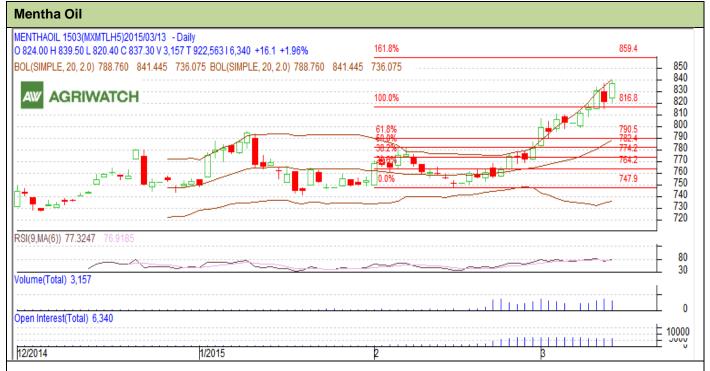

Contract: March- Expiry: March 31, 2015

## **Technical Commentary:**

- Rise in price with rise in OI, depicts long buildup.
- Oscillator RSI is in overbought zone.
- Candlesticks are showing upward movement in the market.

## Strategy: Buy

| Intraday Supports & Resistances |                 |                    | S2    | <b>S</b> 1 | PCP   | R1    | R2    |
|---------------------------------|-----------------|--------------------|-------|------------|-------|-------|-------|
| Mentha Oil                      | MCX             | March              | 805   | 815        | 837.3 | 855   | 865   |
| Intraday Trade Call*            |                 |                    | Call  | Entry      | T1    | T2    | SL    |
| Mentha Oil                      | MCX             | March              | Buy   | 837        | 840   | 841.5 | 835.3 |
| *Do not corm, fo                | onword the peci | بمصمطاء الغميي مما | t dov | •          | •     |       |       |