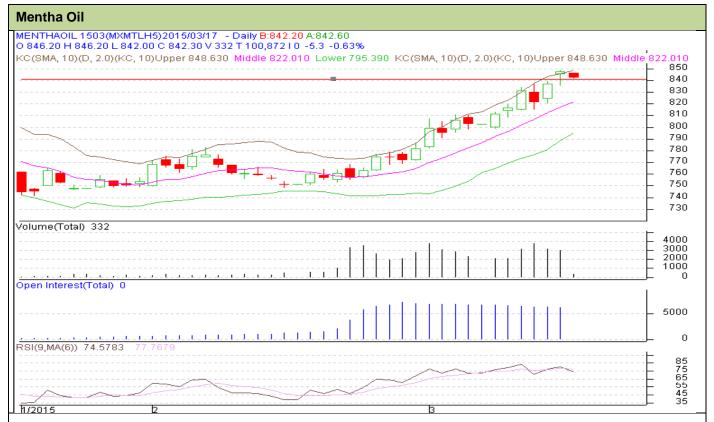

## **Technical Commentary:**

- Rise in price with fall in OI, depicts weak market.
- Oscillator RSI is in overbought zone.
- > Candlesticks are showing upward movement in the market.

| Strat | teav. | Buy |
|-------|-------|-----|
| Otia  | icgy. | Duy |

| <b>O</b> , ,                                          |     |       |       |     |       |     |     |  |  |
|-------------------------------------------------------|-----|-------|-------|-----|-------|-----|-----|--|--|
| Intraday Supports & Resistances                       |     | S2    | S1    | PCP | R1    | R2  |     |  |  |
| Mentha Oil                                            | MCX | March | 775   | 790 | 847.6 | 855 | 865 |  |  |
| Intraday Trade Call*                                  |     | Call  | Entry | T1  | T2    | SL  |     |  |  |
| Mentha Oil                                            | MCX | March | Buy   | 837 | 844   | 847 | 834 |  |  |
| *Do not carry forward the position until the payt day |     |       |       |     |       |     |     |  |  |