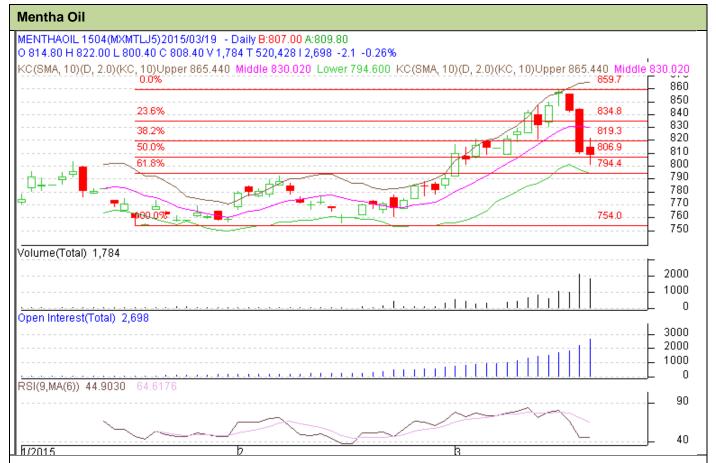

Contract: March- Expiry: Apr-30, 2015

## **Technical Commentary:**

- Fall in price with rise in OI, depicts short build up in the market.
- Oscillator RSI is in neutral zone.
- Candlesticks are showing downward movement in the market.

| C+r | ·atc | ~~  |   | Sell |
|-----|------|-----|---|------|
| Ju  | alt  | ууу | • | Jeli |

| 790   | 808.4 | 855      | 865         |
|-------|-------|----------|-------------|
| Entry | T1    | T2       | SL          |
| 819   | 812   | 809      | 822         |
|       | Entry | Entry T1 | Entry T1 T2 |

<sup>\*</sup>Do not carry forward the position until the next day.