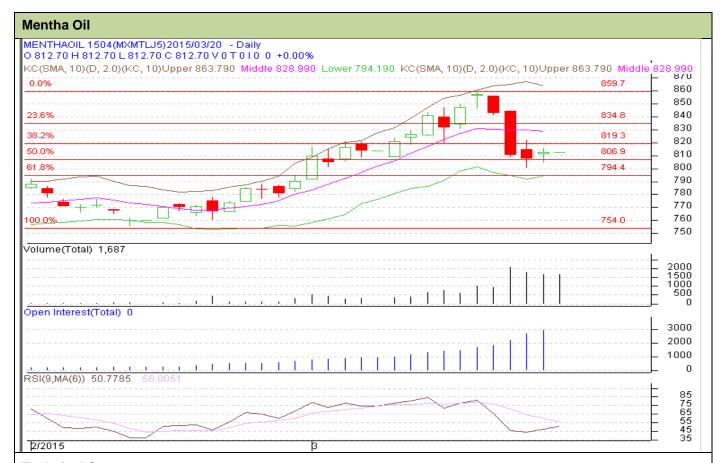

Contract: March- Expiry: Apr-30, 2015

## **Technical Commentary:**

- Fall in price with rise in OI, depicts short build up in the market.
- Oscillator RSI is in neutral zone.
- Candlesticks are showing downward movement in the market.

| Strategy: Buy                                          |     |     |      |            |       |     |     |
|--------------------------------------------------------|-----|-----|------|------------|-------|-----|-----|
| Intraday Supports & Resistances                        |     |     | S2   | <b>S</b> 1 | PCP   | R1  | R2  |
| Mentha Oil                                             | MCX | Apr | 775  | 790        | 812.7 | 855 | 865 |
| Intraday Trade Call*                                   |     |     | Call | Entry      | T1    | T2  | SL  |
| Mentha Oil                                             | MCX | Apr | Buy  | 802        | 808   | 812 | 798 |
| *Do not carry forward the position until the next day. |     |     |      |            |       |     |     |