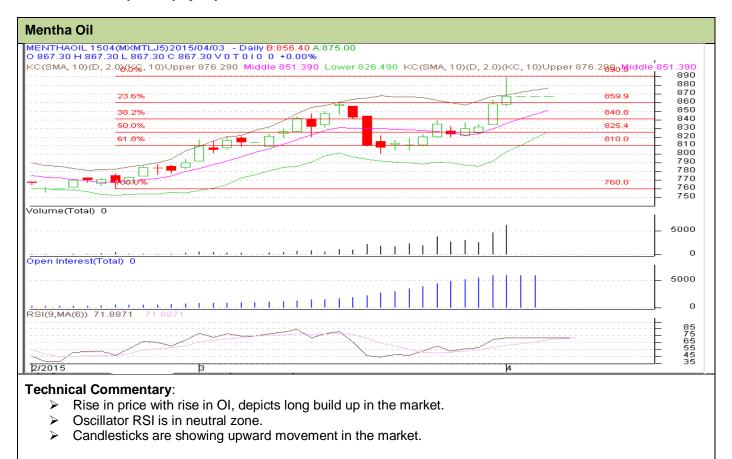

## Contract: April- Expiry: Apr-30, 2015

| Strategy: Buy                   |                  |                   |         |       |       |     |     |
|---------------------------------|------------------|-------------------|---------|-------|-------|-----|-----|
| Intraday Supports & Resistances |                  |                   | S2      | S1    | PCP   | R1  | R2  |
| Mentha Oil                      | MCX              | Apr               | 775     | 790   | 867.3 | 890 | 900 |
| Intraday Trade Call*            |                  |                   | Call    | Entry | T1    | T2  | SL  |
| Mentha Oil                      | MCX              | Apr               | Buy     | 840   | 848   | 855 | 837 |
| *Do not carry fo                | orward the posit | ion until the nex | kt day. |       |       |     |     |