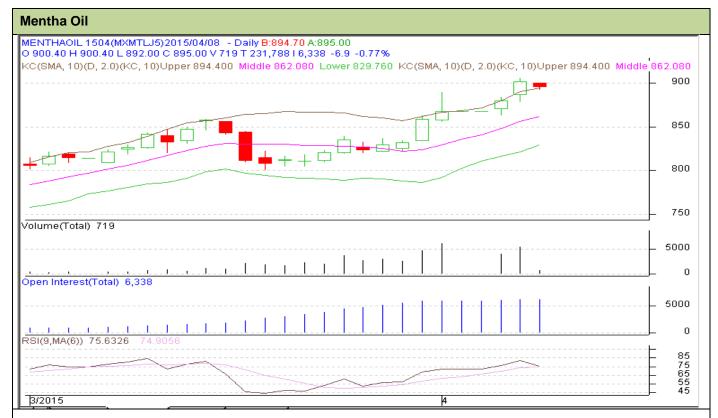

## **Technical Commentary:**

- Rise in price with rise in OI, depicts long build up in the market.
- Oscillator RSI is in neutral zone.
- > Candlesticks are showing upward movement in the market.

| SI | trat | teq | v: | Buy |
|----|------|-----|----|-----|
|    |      |     |    |     |

| ,                                                      |     |     |      |       |       |     |     |  |  |  |  |
|--------------------------------------------------------|-----|-----|------|-------|-------|-----|-----|--|--|--|--|
| Intraday Supports & Resistances                        |     |     | S2   | S1    | PCP   | R1  | R2  |  |  |  |  |
| Mentha Oil                                             | MCX | Apr | 775  | 790   | 901.9 | 920 | 930 |  |  |  |  |
| Intraday Trade Call*                                   |     |     | Call | Entry | T1    | T2  | SL  |  |  |  |  |
| Mentha Oil                                             | MCX | Apr | Buy  | 890   | 895   | 900 | 888 |  |  |  |  |
| *Do not carry forward the position until the next day. |     |     |      |       |       |     |     |  |  |  |  |