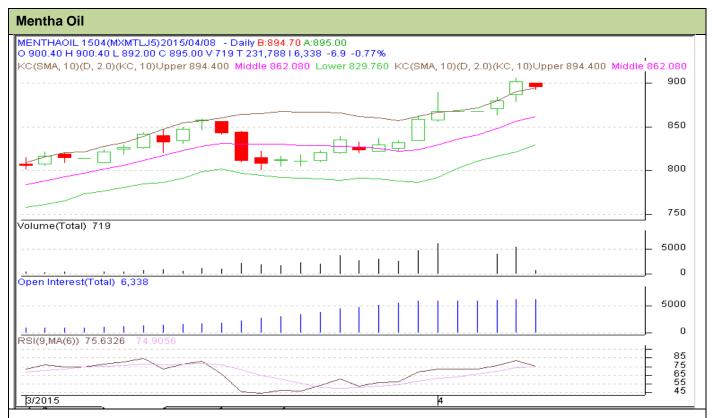

Contract: April- Expiry: Apr-30, 2015

## **Technical Commentary:**

- Rise in price with rise in OI, depicts long build up in the market.
- Oscillator RSI is in neutral zone.
- Candlesticks are showing upward movement in the market.

| ,                                                      |     |     |      |       |       |     |     |
|--------------------------------------------------------|-----|-----|------|-------|-------|-----|-----|
| Intraday Supports & Resistances                        |     |     | S2   | S1    | PCP   | R1  | R2  |
| Mentha Oil                                             | MCX | Apr | 775  | 790   | 889.5 | 920 | 930 |
| Intraday Trade Call*                                   |     |     | Call | Entry | T1    | T2  | SL  |
| Mentha Oil                                             | MCX | Apr | Buy  | 885   | 891   | 895 | 883 |
| *Do not carry forward the position until the next day. |     |     |      |       |       |     |     |