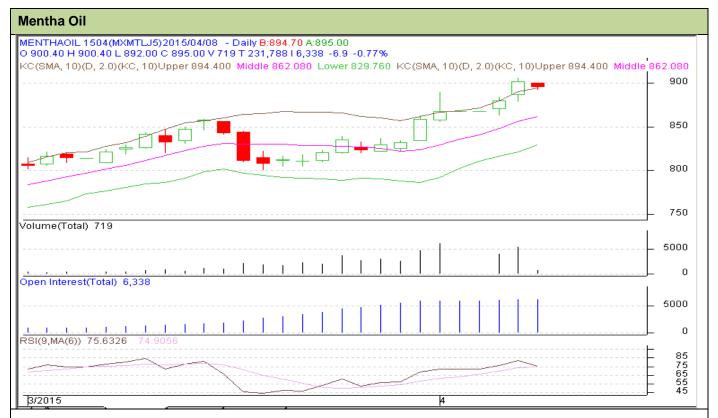

## **Technical Commentary:**

- Rise in price with rise in OI, depicts long build up in the market.
- Oscillator RSI is in neutral zone.
- > Candlesticks are showing upward movement in the market.

| Stra | teav: | Ruy |
|------|-------|-----|
|      |       |     |

| Intraday Supports & Resistances                        |     | S2   | S1    | PCP | R1    | R2  |      |  |  |
|--------------------------------------------------------|-----|------|-------|-----|-------|-----|------|--|--|
| Mentha Oil                                             | MCX | Apr  | 863   | 889 | 928.3 | 950 | 1000 |  |  |
| Intraday Trade Call*                                   |     | Call | Entry | T1  | T2    | SL  |      |  |  |
| Mentha Oil                                             | MCX | Apr  | Buy   | 916 | 920   | 925 | 914  |  |  |
| *Do not carry forward the position until the next day. |     |      |       |     |       |     |      |  |  |