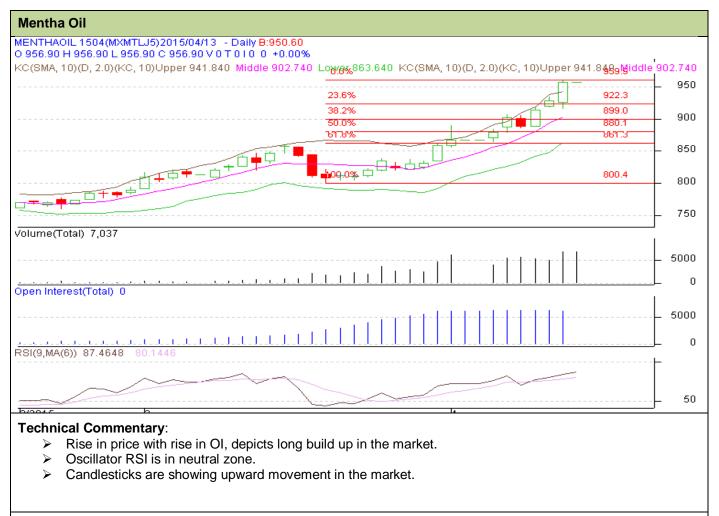

## Contract: April- Expiry: Apr-30, 2015

| Strategy: Buy                   |                |                     |      |       |     |     |     |
|---------------------------------|----------------|---------------------|------|-------|-----|-----|-----|
| Intraday Supports & Resistances |                |                     | S2   | S1    | PCP | R1  | R   |
| Mentha Oil                      | MCX            | Apr                 | 863  | 889   | 959 | 985 | 10  |
| Intraday Trade Call*            |                |                     | Call | Entry | T1  | T2  | S   |
| Mentha Oil                      | MCX            | Apr                 | Buy  | 925   | 938 | 945 | 920 |
| *Do not carry for               | rward the posi | tion until the next | day. |       |     |     |     |