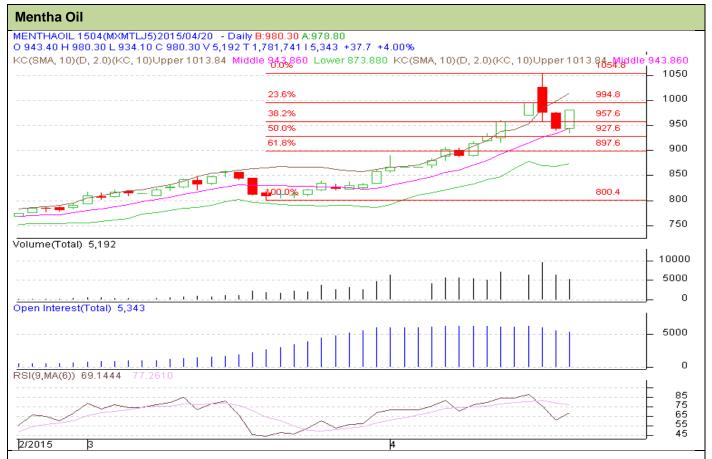

## **Technical Commentary:**

- > Fall in price with rise in OI, depicts short build up in the market.
- Oscillator RSI is in over bought zone.
- Candlesticks are showing upward movement in the market.
- RSI is moving in the neutral region.

| S | tra | ate | ea | v: | Βu | IV |
|---|-----|-----|----|----|----|----|
|   |     |     |    |    |    |    |

| Intraday Suppo                                        | rts & Resista | nces | S2   | <b>S</b> 1 | PCP   | R1   | R2   |  |  |  |  |
|-------------------------------------------------------|---------------|------|------|------------|-------|------|------|--|--|--|--|
| Mentha Oil                                            | MCX           | Apr  | 800  | 889        | 980.3 | 1000 | 1050 |  |  |  |  |
| Intraday Trade Call*                                  |               |      | Call | Entry      | T1    | T2   | SL   |  |  |  |  |
| Mentha Oil                                            | MCX           | Apr  | Buy  | 930        | 945   | 957  | 925  |  |  |  |  |
| *Do not carry forward the position until the payt day |               |      |      |            |       |      |      |  |  |  |  |