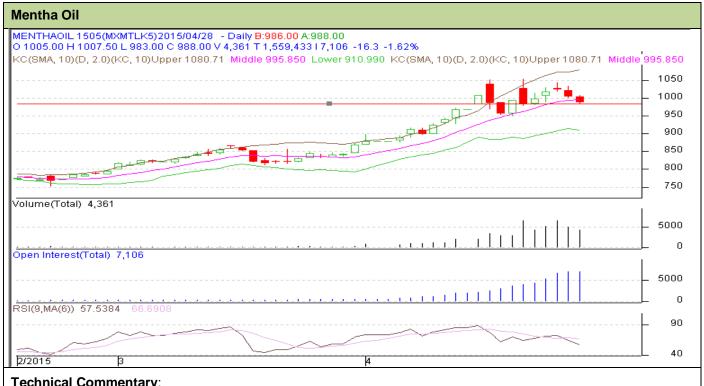

## **Technical Commentary:**

- Fall in price with fall in OI, depicts short build up in the market.
- Candlesticks are showing upward movement in the market.
- RSI is moving in the neutral region.

| Str | ate | av: | Rı | IV |
|-----|-----|-----|----|----|
| UU  | aı  | чv. |    | чv |