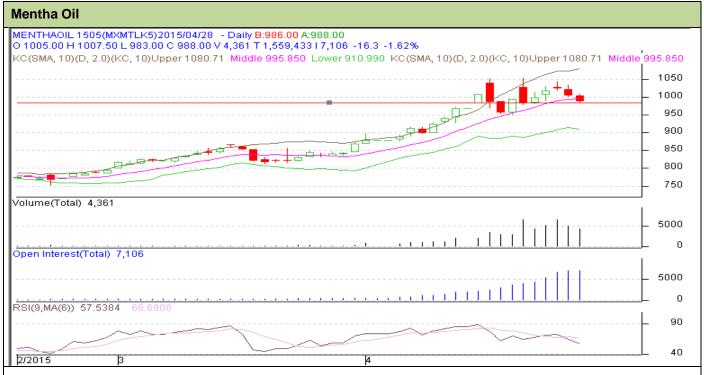

## **Technical Commentary:**

- Rise in price with fall in OI, depicts short build up in the market.
- > Candlesticks are showing upward movement in the market.
- RSI is moving in the neutral region.

| Strated | w Rin   | , |
|---------|---------|---|
| Juaica  | IV. DUI | , |