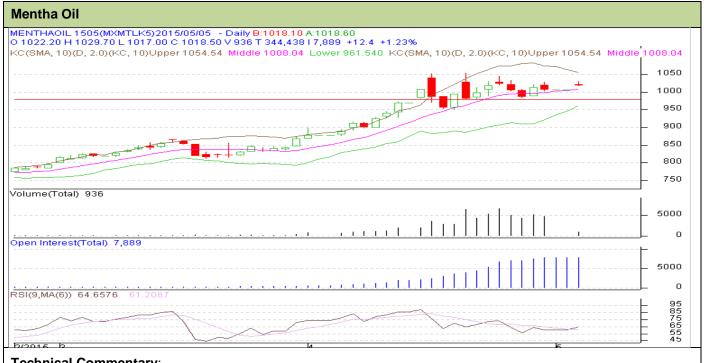

Contract: May- Expiry: May-29, 2015

## **Technical Commentary:**

- Rise in price with fall in OI, depicts short build up in the market.
- Candlesticks are showing upward movement in the market.
- RSI is moving in the neutral region.

| Strategy: Buy                   |     |                       |      |       |      |      |      |
|---------------------------------|-----|-----------------------|------|-------|------|------|------|
| Intraday Supports & Resistances |     |                       | S2   | S1    | PCP  | R1   | R2   |
| Mentha Oil                      | MCX | May                   | 800  | 889   | 1006 | 1150 | 1200 |
| Intraday Trade Call*            |     |                       | Call | Entry | T1   | T2   | SL   |
| Mentha Oil                      | MCX | May                   | Buy  | 1015  | 1020 | 1028 | 1013 |
| *D(-                            |     | Salar and Charles and |      | •     | •    | •    | •    |