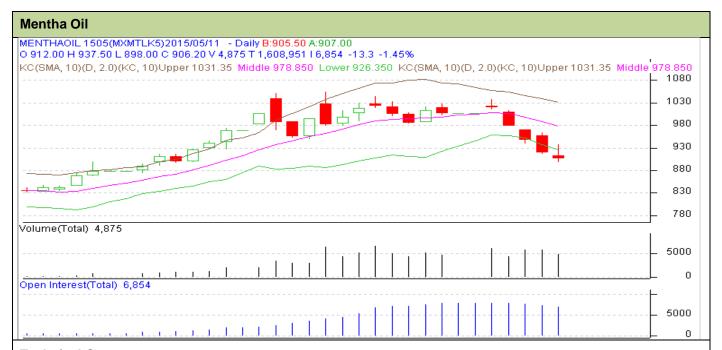

Contract: May- Expiry: May-29, 2015

## **Technical Commentary:**

- > Fall in price with fall in OI, depicts short short up in the market.
- > Candlesticks are showing upward movement in the market.
- > RSI is moving in the neutral region.

| Strategy: Wait                  |                  |                  |        |       |       |      |      |
|---------------------------------|------------------|------------------|--------|-------|-------|------|------|
| Intraday Supports & Resistances |                  |                  | S2     | S1    | PCP   | R1   | R2   |
| Mentha Oil                      | MCX              | May              | 800    | 889   | 906.2 | 1150 | 1200 |
| Intraday Trade Call*            |                  |                  | Call   | Entry | T1    | T2   | SL   |
| Mentha Oil                      | MCX              | May              | SA     | -     | -     | -    | -    |
| *Do not carry fo                | orward the posit | ion until the ne | xt dav |       |       |      |      |