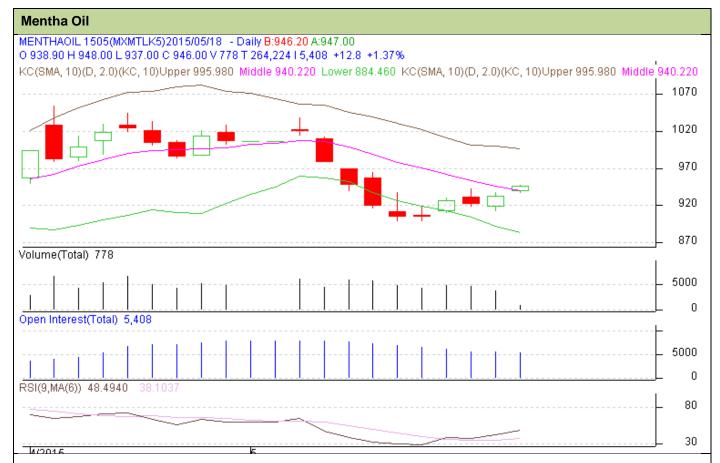

## **Technical Commentary:**

- Fall in price with fall in OI, depicts short up in the market.
- Candlesticks are showing upward movement in the market.
- RSI is moving in the neutral region.

| Strat | tegy: | Ruv |
|-------|-------|-----|
| Otiu  | wy.   | Duy |

| Intraday Supports & Resistances |                  | S2               | S1      | PCP | R1    | R2   |      |
|---------------------------------|------------------|------------------|---------|-----|-------|------|------|
| Mentha Oil                      | MCX              | May              | 800     | 889 | 933.2 | 1150 | 1200 |
| Intraday Trade Call*            |                  | Call             | Entry   | T1  | T2    | SL   |      |
| Mentha Oil                      | MCX              | May              | Buy     | 935 | 940   | 948  | 933  |
| *Do not corn, fo                | anuard the posit | ion until the no | et dove |     |       |      |      |