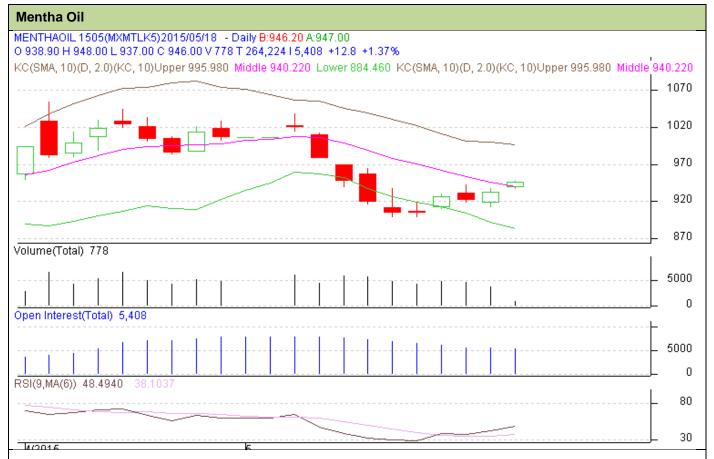

Contract: May- Expiry: May-29, 2015

## **Technical Commentary:**

- Fall in price with fall in OI, depicts short up in the market.
- Candlesticks are showing upward movement in the market.
- > RSI is moving in the neutral region.

| Str | 'atc | CIV | • | Sell |   |
|-----|------|-----|---|------|---|
| ULI | all  | ·yy |   | Sell | • |

| Intraday Supports & Resistances                     |     | S2   | S1    | PCP | R1  | R2   |      |  |  |  |
|-----------------------------------------------------|-----|------|-------|-----|-----|------|------|--|--|--|
| Mentha Oil                                          | MCX | May  | 800   | 889 | 930 | 1150 | 1200 |  |  |  |
| Intraday Trade Call*                                |     | Call | Entry | T1  | T2  | SL   |      |  |  |  |
| Mentha Oil                                          | MCX | May  | Sell  | 955 | 945 | 938  | 957  |  |  |  |
| *Do not some forward the position will the position |     |      |       |     |     |      |      |  |  |  |