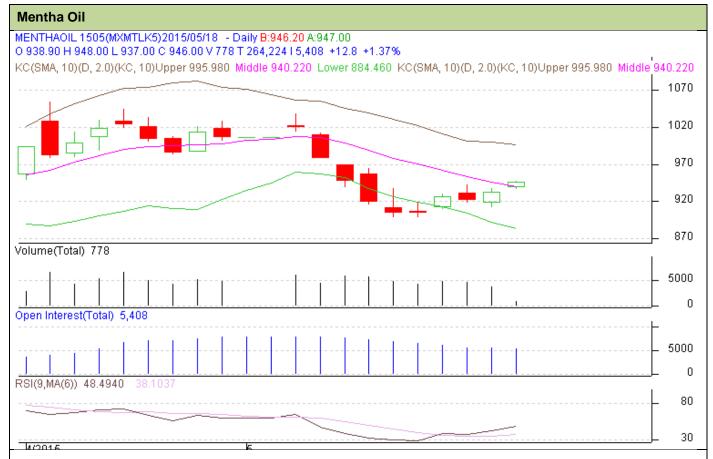

Contract: May- Expiry: May-29, 2015

## **Technical Commentary:**

- Fall in price with fall in OI, depicts short up in the market.
- Candlesticks are showing upward movement in the market.
- > RSI is moving in the neutral region.

| Strategy: Sell |
|----------------|
|----------------|

| Intraday Supports & Resistances |     |                 | S2    | S1    | PCP | R1   | R2   |
|---------------------------------|-----|-----------------|-------|-------|-----|------|------|
| Mentha Oil                      | MCX | May             | 800   | 889   | 930 | 1150 | 1200 |
| Intraday Trade Call*            |     |                 | Call  | Entry | T1  | T2   | SL   |
| Mentha Oil                      | MCX | May             | Sell  | 940   | 935 | 930  | 943  |
| *Da not com. fo                 |     | ومصاحفا الغمييي | 4 do. |       |     |      |      |