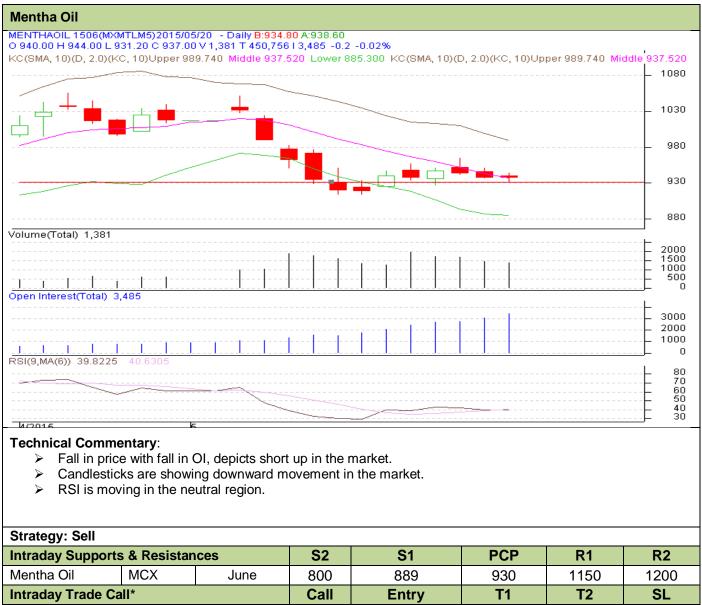

## Contract: June- Expiry: June 30, 2015

| onategy. och                    |                  |                  |        |       |     |      |      |
|---------------------------------|------------------|------------------|--------|-------|-----|------|------|
| Intraday Supports & Resistances |                  |                  | S2     | S1    | PCP | R1   | R2   |
| Mentha Oil                      | MCX              | June             | 800    | 889   | 930 | 1150 | 1200 |
| Intraday Trade Call*            |                  |                  | Call   | Entry | T1  | T2   | SL   |
| Mentha Oil                      | MCX              | June             | Buy    | 930   | 938 | 943  | 927  |
| *Do not carry for               | rward the positi | on until the nex | t day. |       |     |      |      |