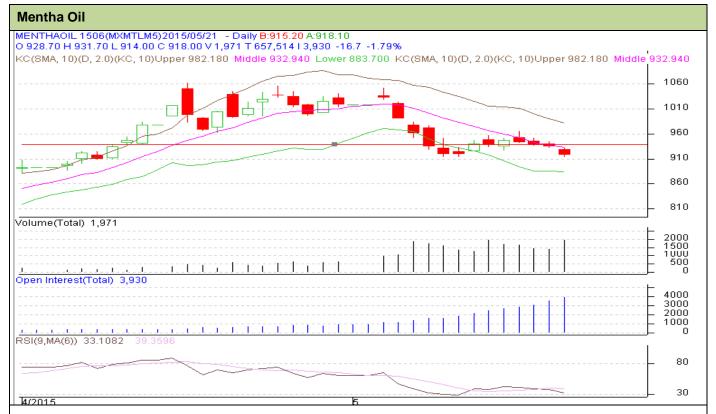

## **Technical Commentary:**

- Fall in price with fall in OI, depicts short up in the market.
- > Candlesticks are showing downward movement in the market.
- RSI is moving in the overbought region.

| Stra | toav: | മപ  |  |
|------|-------|-----|--|
| Sua  | tegy: | 361 |  |

| Intraday Supports & Resistances |     | S2                  | <b>S</b> 1 | PCP | R1  | R2  |      |
|---------------------------------|-----|---------------------|------------|-----|-----|-----|------|
| Mentha Oil                      | MCX | June                | 800        | 830 | 897 | 995 | 1020 |
| Intraday Trade Call*            |     | Call                | Entry      | T1  | T2  | SL  |      |
| Mentha Oil                      | MCX | June                | Sell       | 920 | 905 | 893 | 924  |
| *Do not corm, fo                |     | دمص مطلا اللحيي صما | 4 do.      |     |     |     |      |