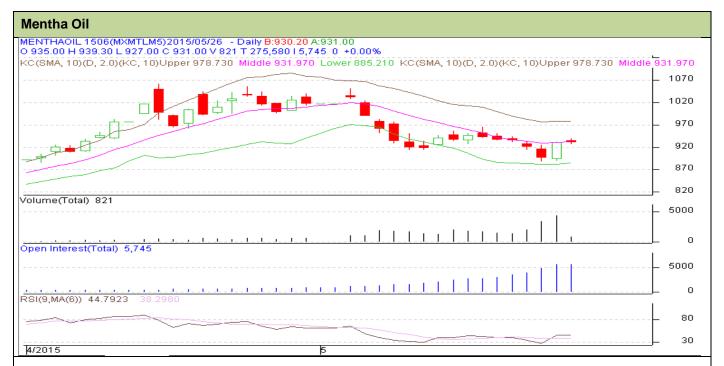

## **Technical Commentary:**

- Fall in price with fall in OI, depicts short up in the market.
- Candlesticks are showing downward movement in the market.
- > RSI is moving in the neutral region.

| Strategy: Sell                  |                  |                   |       |       |       |     |      |
|---------------------------------|------------------|-------------------|-------|-------|-------|-----|------|
| Intraday Supports & Resistances |                  |                   | S2    | S1    | PCP   | R1  | R2   |
| Mentha Oil                      | MCX              | June              | 800   | 830   | 931.8 | 995 | 1020 |
| Intraday Trade Call*            |                  |                   | Call  | Entry | T1    | T2  | SL   |
| Mentha Oil                      | MCX              | June              | Sell  | 940   | 932   | 928 | 943  |
| *Do not carry fo                | orward the posit | ion until the nex | t dav |       |       |     |      |