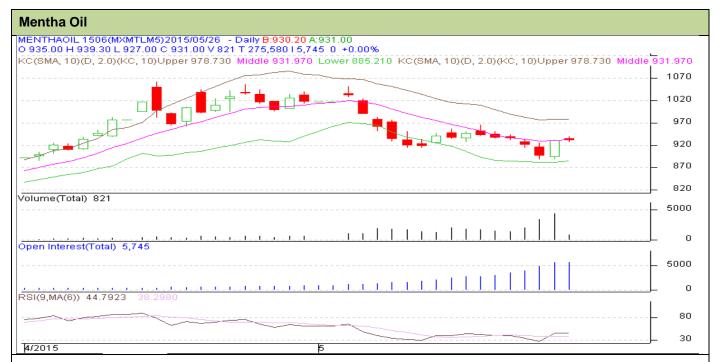

## **Technical Commentary:**

- Fall in price with fall in OI, depicts short up in the market.
- > Candlesticks are showing downward movement in the market.
- > RSI is moving in the neutral region.

| Strategy: Sell                  |                  |                  |        |       |       |     |      |
|---------------------------------|------------------|------------------|--------|-------|-------|-----|------|
| Intraday Supports & Resistances |                  |                  | S2     | S1    | PCP   | R1  | R2   |
| Mentha Oil                      | MCX              | June             | 800    | 830   | 930.5 | 995 | 1020 |
| Intraday Trade Call*            |                  |                  | Call   | Entry | T1    | T2  | SL   |
| Mentha Oil                      | MCX              | June             | Sell   | 930   | 925   | 922 | 934  |
| *Do not carry fo                | rward the positi | on until the nex | t day. | _     |       |     |      |