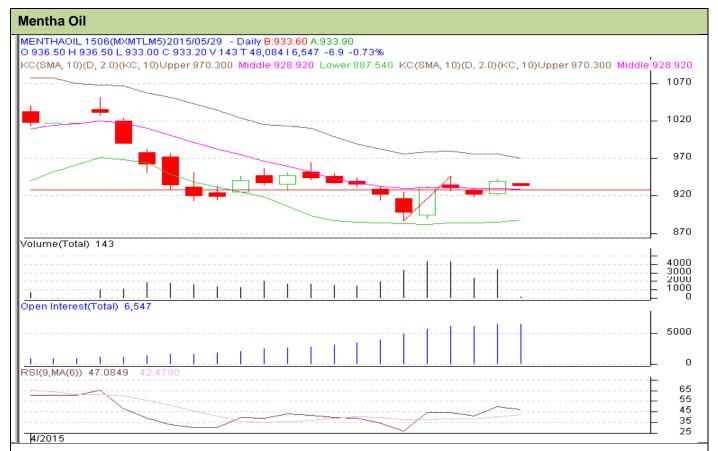

Contract: June- Expiry: June 30, 2015

## **Technical Commentary:**

- Fall in price with fall in OI, depicts short up in the market.
- Candlesticks are showing downward movement in the market.
- > RSI is moving in the neutral region.

| Strategy: Sell |
|----------------|
|----------------|

| =-                                                     |     |      |      |       |       |     |      |  |
|--------------------------------------------------------|-----|------|------|-------|-------|-----|------|--|
| Intraday Supports & Resistances                        |     |      | S2   | S1    | PCP   | R1  | R2   |  |
| Mentha Oil                                             | MCX | June | 800  | 830   | 940.1 | 995 | 1020 |  |
| Intraday Trade Call*                                   |     |      | Call | Entry | T1    | T2  | SL   |  |
| Mentha Oil                                             | MCX | June | Sell | 938   | 932   | 930 | 941  |  |
| *Do not carry forward the position until the next day. |     |      |      |       |       |     |      |  |