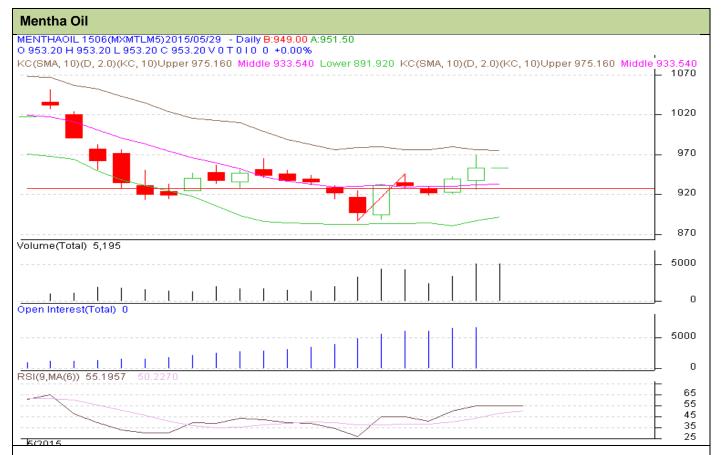

## **Technical Commentary:**

- Fall in price with fall in OI, depicts short up in the market.
- Candlesticks are showing downward movement in the market.
- > RSI is moving in the neutral region.

| Strat | egy: | Sel | l |
|-------|------|-----|---|
|-------|------|-----|---|

| •                                                     |     |      |       |     |       |     |      |  |  |
|-------------------------------------------------------|-----|------|-------|-----|-------|-----|------|--|--|
| Intraday Supports & Resistances                       |     | S2   | S1    | PCP | R1    | R2  |      |  |  |
| Mentha Oil                                            | MCX | June | 800   | 830 | 953.2 | 995 | 1020 |  |  |
| Intraday Trade Call*                                  |     | Call | Entry | T1  | T2    | SL  |      |  |  |
| Mentha Oil                                            | MCX | June | Buy   | 935 | 945   | 950 | 932  |  |  |
| *Do not carry forward the position until the peyt day |     |      |       |     |       |     |      |  |  |