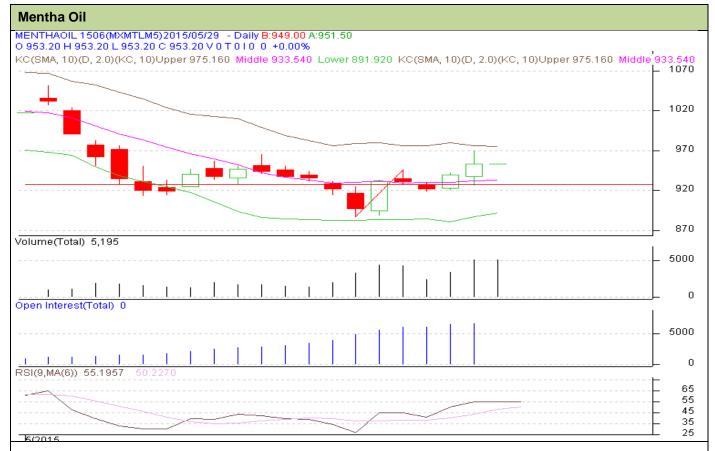

## **Technical Commentary:**

- Fall in price with fall in OI, depicts short up in the market.
- Candlesticks are showing downward movement in the market.
- > RSI is moving in the neutral region.

| Strategy: Buy                                          |     |      |      |       |     |      |      |
|--------------------------------------------------------|-----|------|------|-------|-----|------|------|
| Intraday Supports & Resistances                        |     |      | S2   | S1    | PCP | R1   | R2   |
| Mentha Oil                                             | MCX | June | 800  | 830   | 991 | 1020 | 1070 |
| Intraday Trade Call*                                   |     |      | Call | Entry | T1  | T2   | SL   |
| Mentha Oil                                             | MCX | June | Buy  | 980   | 985 | 995  | 977  |
| *Do not carry forward the position until the next day. |     |      |      |       |     |      |      |